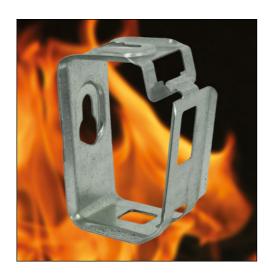

## **Product Specification Sheet**

The MCH range offers high mechanical strength and can be used to bundle and fasten electrical cables to both ceilings and walls (due to the two fixing points).

Manufactured from sheet steel, these brackets can be opened and closed easily without the use of any tools allowing for the easy addition of cables.

## **Technical Details**

- Material Steel, strip-galvanised
- Easy to use lock mechanism
- 6mm hole for securing to ceiling/wall
- High mechanical resistance (also in heat)
- Fully compliant with DIN 4102-12 (E30 + E90)
- Fully compliant with 18th Edition Wiring Regulations (BS 7621:2018)